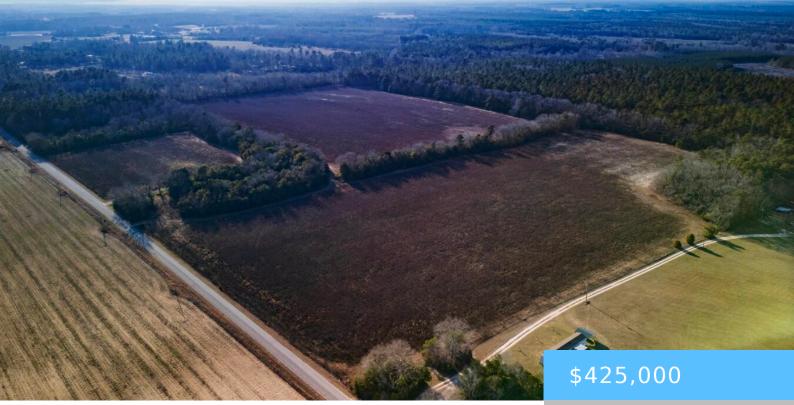

#### **SW NORTH 60 014 COMOS ROAD**

https://vizorealty.com

Outdoor enthusiasts dream! Over 68 acres of established farm land in Orangeburg County. Great source of income by leasing land to current tenants. Extensive paved road frontage. Hunting and development opportunities. The possibilities are endless. Schedule a time to exclusively tour this property today! Disclaimer: CMLS has not reviewed and, therefore, does not endorse vendors who may appear in listings.

### **Basics**

Date added: Added 2 days ago

Category: LOTS AND ACREAGE

Status: ACTIVE MLS ID: 602925

Price Per Acre: \$6,232

**Listing Date:** 2025-02-27

Type: Acreage

Lot size, acres: 68.2 acres