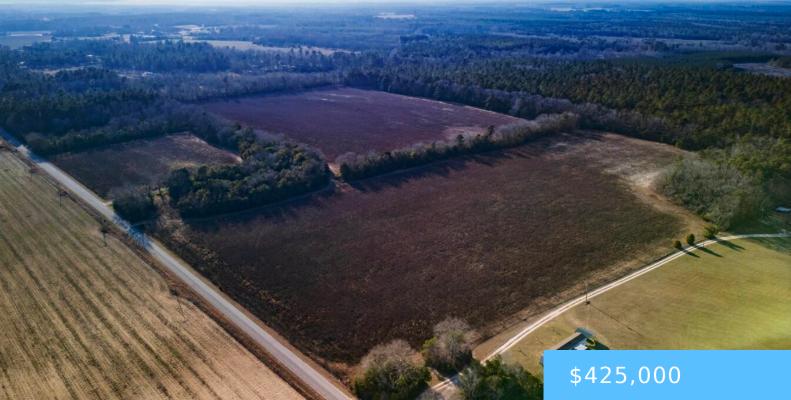

#### SW NORTH 60 014 COMOS ROAD

https://vizorealty.com

Outdoor enthusiasts dream! Over 68 acres of established farm land in Orangeburg County. Great source of income by leasing land to current tenants. Extensive paved road frontage. Hunting and development opportunities. The possibilities are endless. Schedule a time to exclusively tour this property today! Disclaimer: CMLS has not reviewed and, therefore, does not endorse vendors who may appear in listings.

### **Basics**

Date added: Added 16 hours ago

Category: LOTS AND ACREAGE

Status: ACTIVE MLS ID: 602925

Price Per Acre: \$6,232

**Listing Date:** 2025-02-27

**Type:** Acreage

Lot size, acres: 68.2 acres