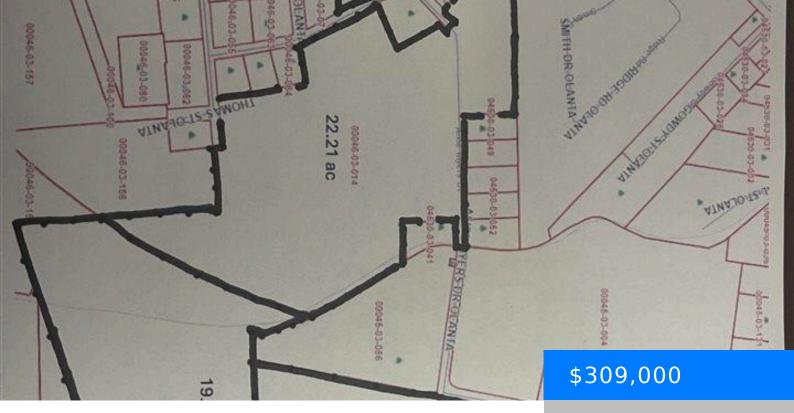

#### TBD ALICE MYERS RD, OLANTA SC 29114 https://vizorealty.com

ATTN: APPROX 77 ACRES FOR SALE WITH EXCELLENT ROAD FRONTAGE ON ALICE MYERS RD. IN OLANTA. PAVED ROAD WITH EASY ACCCES TO MAIN HWY. WATER AND SEWER AVAILABLE AT ROAD. ACCESS ROAD PROVIDED IN TWO SEPERATE LOCATIONS TO ALLOW VIEWING OF THE INTERIOR PORTIONS OF THE PROPERTY. SOME PORTIONS HAVE DUAL ROAD FRONTAGE ON ALICE MYERS AND E. MOORE ST. R-1 ZONING REQUIREMENTS IN PLACE FOR ROAD FRONTAGE TRACTS WITH SOME INTERIOR PORTIONS ALLOWING FOR UNRESTRICTED USE. LIGHT TIMBER MAKES IT EASY FOR CLEARING OFF HOME SITE LOCATIONS. OWNER WILL SUB-DIVIDE! SURVEY TO ESTABLISH FINAL ACERAGE.

#### Basics

Date added: Added 2 days ago Category: Land Status: ACTIVE MLS ID: 20250342 Listing Date: 2025-01-28 Type: Unimproved Land Lot size, acres: 77 acres TMS: 4603014 ETAL