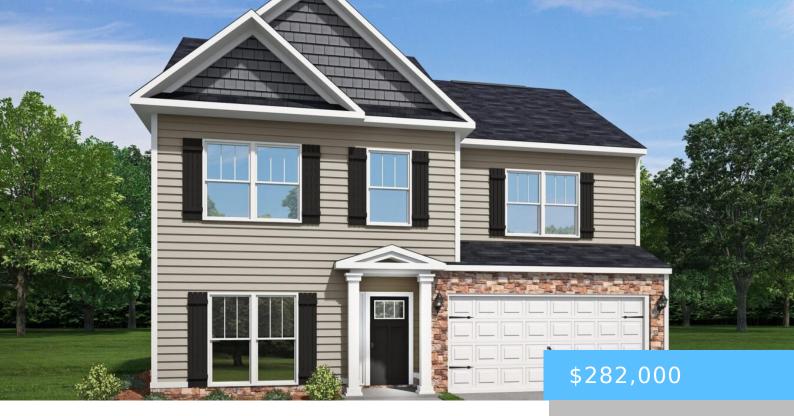

#### TBD APPLE LANE https://vizorealty.com

The adorable 2-story Amberly is a perfect home for welcoming and hosting guests. Complete with living space downstairs and bedrooms in the upper quarter, Amberly is the layout for those who love entertaining. Open floor plan downstairs with large laundry room and half-bath. A downstairs great room can be used as a formal living area and is a great spot to drink and dine. Kitchen features stainless steel undermount sink with granite countertops. Stainless steel Whirlpool brand appliances include free standing electric range, matching 1000W microwave, and EnergyStar dishwasher. Flooring is luxury vinyl tile in living areas, bathrooms, and laundry with carpet in bedrooms and loft. Primary bathroom offers four-foot shower and separate garden tub. Enjoy a casual, relaxing space in the upstairs loft, which can function as a peaceful home office or as a guest room to host friends and family over the weekend. Vyve cable internet available with underground utilities. This home is a pre-construction opportunity. You can select your lot and your colors! Disclaimer: CMLS has not reviewed and, therefore, does not endorse vendors who may appear in listings.