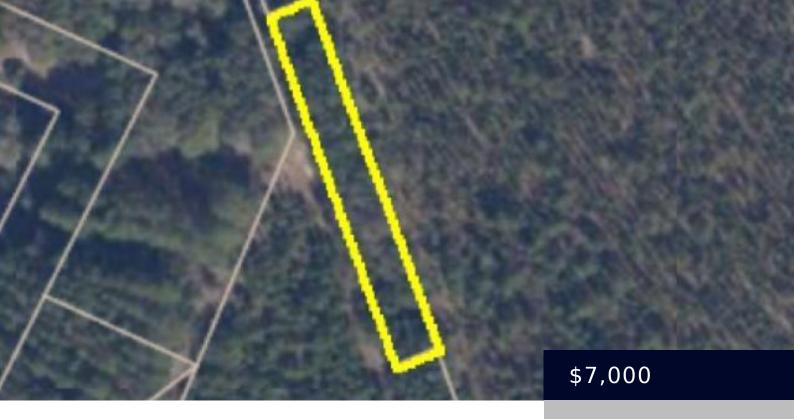

#### TBD ARCADIA RD, BLENHEIM SC 29516

https://vizorealty.com

Secluded 0.5-Acre Lot in Blenheim – Peaceful Country Living!
Discover the perfect place to build your dream home on this 0.5acre lot located off Arcadia Rd in the charming Blenheim
community of Marlboro County. This property offers more than
just a great location—it provides a peaceful and private setting,
ideal for those looking to escape the hustle and bustle.
Surrounded by beautiful oak and hardwood trees, this lot boasts
natural beauty and tranquility, making it a wonderful spot to
create your own retreat. Enjoy the quiet charm of country living
while still being within reach of nearby amenities.

### **Basics**

Date added: Added 2 days ago

Category: Land

**Status:** ACTIVE

MLS ID: 20250890

**Listing Date:** 2025-03-14

Type: Residential Lot

Lot size, acres: 0.5 acres