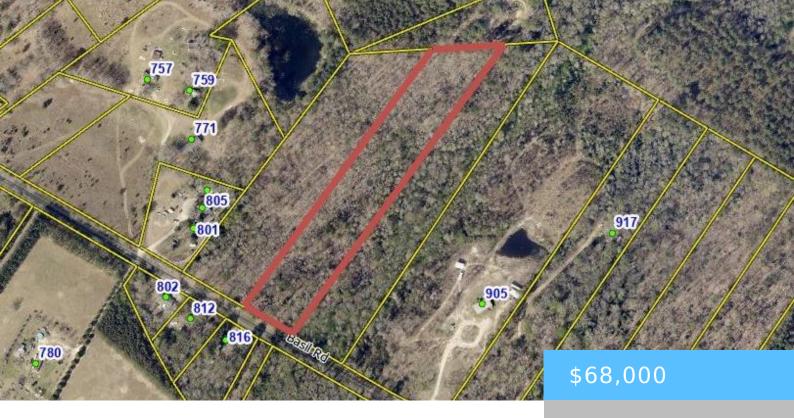

#### **TBD BASIL ROAD**

https://vizorealty.com

Hate Neighbors?!? 5.63 acres of untouched acreage bordered by flood plane. Located less than 5 miles from Swansea and 30 miles from downtown Columbia. The lot is 201' wide and 1133' deep.

#### **Basics**

Date added: Added 11 hours ago

Category: LOTS AND ACREAGE

Status: ACTIVE MLS ID: 595300

Price Per Acre: \$12,078

**Listing Date:** 2024-10-17

Type: Acreage

Lot size, acres: 5.63 acres

TMS: 013100-02-030