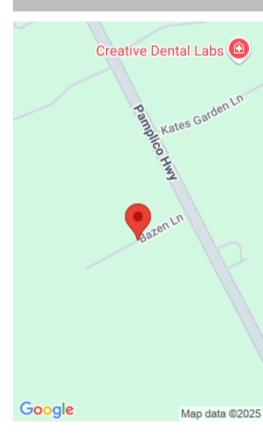

### **TBD BAZEN LANE, FLORENCE SC 29505** https://vizorealty.com

SECLUDED, WOODED, 3.90 ACRES 3.90 acres at the end of Bazen Lane off Hwy. 51. This is a nice, wooded piece of property that would be a great home site. It is located about 5 minutes outside of Florence. Land is located on the back right where Bazen Lane ends. Owner has a survey on the 3.90 Acres.