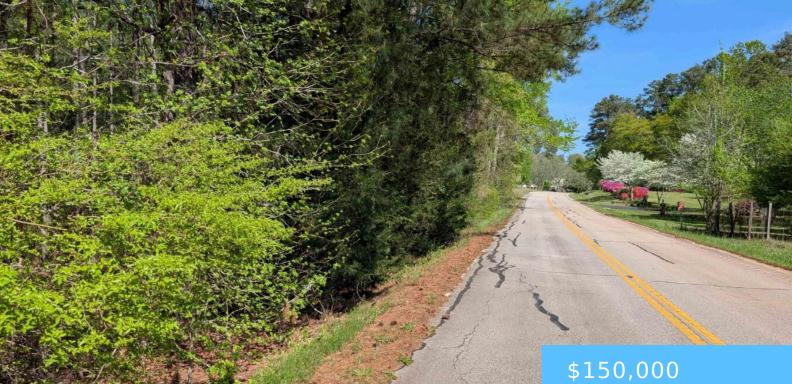

#### **TBD BOYD ROAD**

https://vizorealty.com

Approx. 9 acres with a pond! Only 8 miles from I-77 (Exit 55) and 5 miles from Chester SC. Wooded property with pines and hardwoods. 100 feet of paved road frontage. Great building site overlooking 1+ acre pond. Property to be surveyed out of a bigger tract owned by Seller. See sketch of proposed approximate property boundaries. Pond shared by one adjoining neighbor. Convenient to Columbia and Charlotte. Property cannot be subdivided. No mobile or manufactured homes. Site built and modular homes okay. Disclaimer: CMLS has not reviewed and, therefore, does not endorse vendors who may appear in listings.