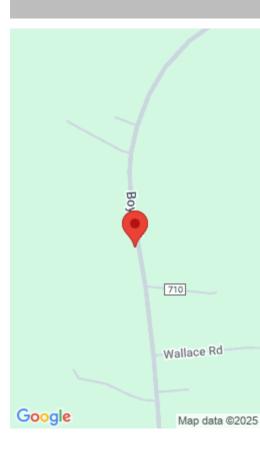

#### **TBD BOYD ROAD**

https://vizorealty.com

Approx. 9 acres with a pond! Only 8 miles from I-77 (Exit 55) and 5 miles from Chester SC. Wooded property with pines and hardwoods. 100 feet of paved road frontage. Great building site overlooking 1+ acre pond. Property to be surveyed out of a bigger tract owned by Seller. See sketch of proposed approximate property boundaries. Pond shared by one adjoining neighbor. Convenient to Columbia and Charlotte. Property cannot be subdivided. No mobile or manufactured homes. Site built and modular homes okay. Disclaimer: CMLS has not reviewed and, therefore, does not endorse vendors who may appear in listings.