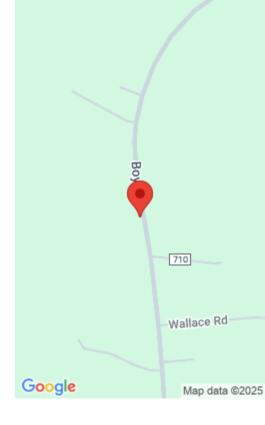

#### **TBD BOYD ROAD**

https://vizorealty.com

Approx. 9 acres with a pond! Only 8 miles from I-77 (Exit 55) and 5 miles from Chester SC. Wooded property with pines and hardwoods. 100 feet of paved road frontage. Great building site overlooking 1+ acre pond. Property to be surveyed out of a bigger tract owned by Seller. See sketch of proposed approximate property boundaries. Pond shared by one adjoining neighbor. Convenient to Columbia and Charlotte. Property cannot be subdivided. No mobile or manufactured homes. Site built and modular homes okay. Disclaimer: CMLS has not reviewed and, therefore, does not endorse vendors who may appear in listings.