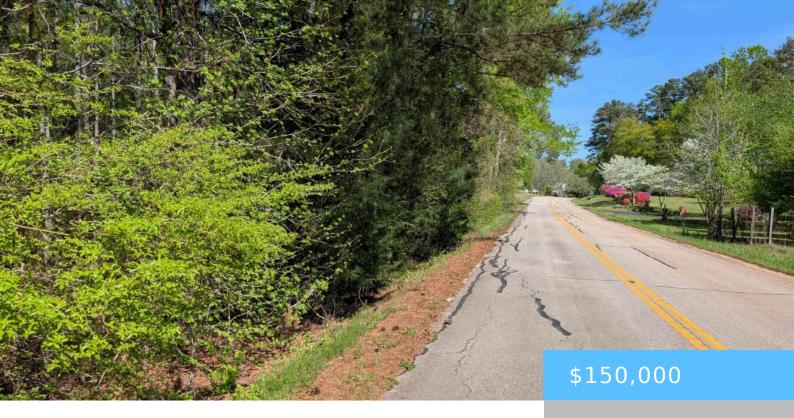

#### **TBD BOYD ROAD**

https://vizorealty.com

Approx. 9 acres with a pond! Only 8 miles from I-77 (Exit 55) and 5 miles from Chester SC. Wooded property with pines and hardwoods. 100 feet of paved road frontage. Great building site overlooking 1+ acre pond. Property to be surveyed out of a bigger tract owned by Seller. See sketch of proposed approximate property boundaries. Pond shared by one adjoining neighbor. Convenient to Columbia and Charlotte. Property cannot be subdivided. No mobile or manufactured homes. Site built and modular homes okay. Disclaimer: CMLS has not reviewed and, therefore, does not endorse vendors who may appear in listings.