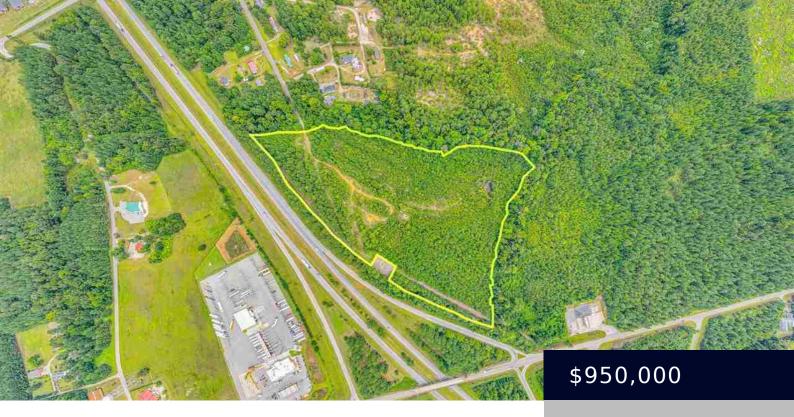

## **TBD BUFF BLVD, SUMMERTON SC 29148**

https://vizorealty.com

Prime Development Opportunity Along I-95 in South Carolina. Currently Zoned Interstate Commercial This exceptional parcel offers a fantastic opportunity for commercial development in a fast-growing area. Located just 10 minutes from Lake Marion, the property is strategically positioned 1 hour 15 minutes from Charleston, 1 hour 45 minutes from Savannah, GA, and 1 hour 30 minutes from popular destinations along South Carolina's Grand Strand. With over 1,000 feet of frontage on Interstate 95 and deeded access to Buff Blvd and Dina Montgomery Road, the property offers unparalleled visibility and accessibility. The newly constructed Love's Travel Plaza just across the interstate highlights the area's expansion, making this site perfect for a hotel, restaurant, or mixed-use commercial development. Centrally located on the I-95 corridor, this prime property serves as a midway point between New York City and Miami, providing a unique opportunity for business growth. "Don't wait for opportunity. Create it." - George Bernard Shaw

## **Basics**

Date added: Added 2 days ago

Category: Land

**Status:** ACTIVE

MLS ID: 20243456

**Listing Date:** 2024-09-12

**Type:** Commercial

Lot size, acres: 31 acres