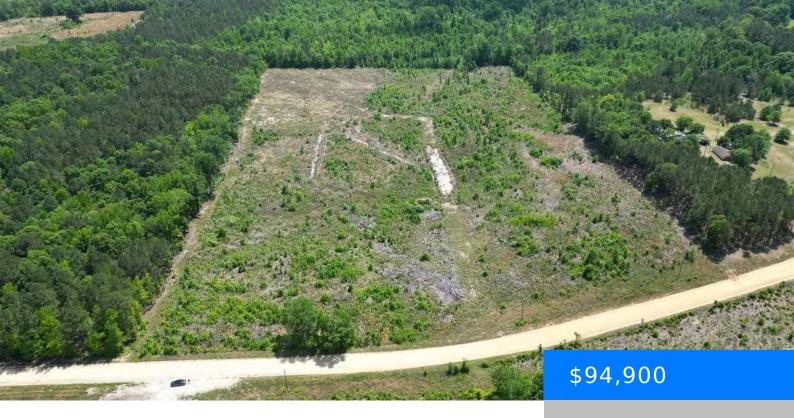

## TBD BULLY RD, CHESTERFIELD SC 29709

https://vizorealty.com

Just 10 minutes north of the town of Chesterfield, SC—the Heart of the Carolinas—this beautiful 21-acre property on Bully Road offers the perfect setting for your dream home or sustainable homestead. With over 700 feet of road frontage, it's easy to access, yet once you're on the land, you'll feel worlds away from the noise and stress of everyday life. A 3-acre area has already been cleared and stumped in the back left corner, creating an ideal spot to build. A lane is already in place, leading straight to this peaceful, private homesite. The land is high, dry, and ready for your plans. Power is available at the road, and you'll just need a well and septic system. Whether you're looking to plant roots, grow your own food, or simply enjoy nature and privacy, this is your chance. Priced to sell—don't miss out on your piece of South Carolina countryside!