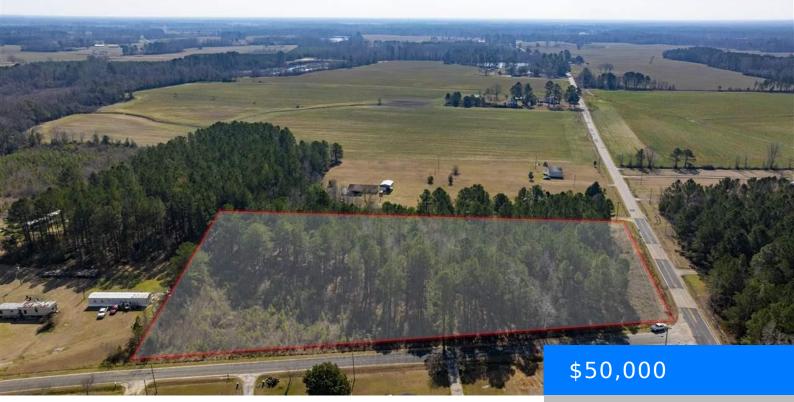

## **TBD CARTERSVILLE HIGHWAY, LAMAR SC** 29069

https://vizorealty.com

Large lot available with perc test already done. Available for Mobile Home or stick built home.

- Mobile Hm Allowe
- Land
- ACTIVE

## Basics

Date added: Added 2 days ago Category: Land Status: ACTIVE MLS ID: 20251549

Listing Date: 2025-04-24 Type: Mobile Hm Allowed Lot size, acres: 4.07 acres TMS: 0920001076