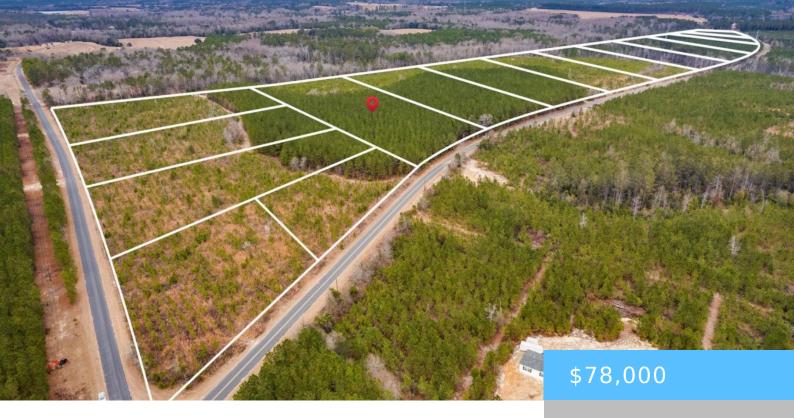

#### **TBD CATALINA BLVD LOT 10**

https://vizorealty.com

Discover the perfect opportunity to own a versatile tract of land in a peaceful rural setting! This expansive property offers endless possibilities. Build your own oasis, enjoy hunting or create your dream homestead. The paved road provides easy access, and with no HOA, you can truly make it your own. Bring your farm animals and enjoy the freedom of country living while still being close to modern conveniences. Don't miss out on this rare find. Disclaimer: CMLS has not reviewed and, therefore, does not endorse vendors who may appear in listings.

### **Basics**

Date added: Added 12 hours ago

Category: LOTS AND ACREAGE

Status: ACTIVE MLS ID: 600701

Price Per Acre: \$10,400

**Listing Date:** 2025-01-23

**Type:** Acreage

Lot size, acres: 7.5 acres