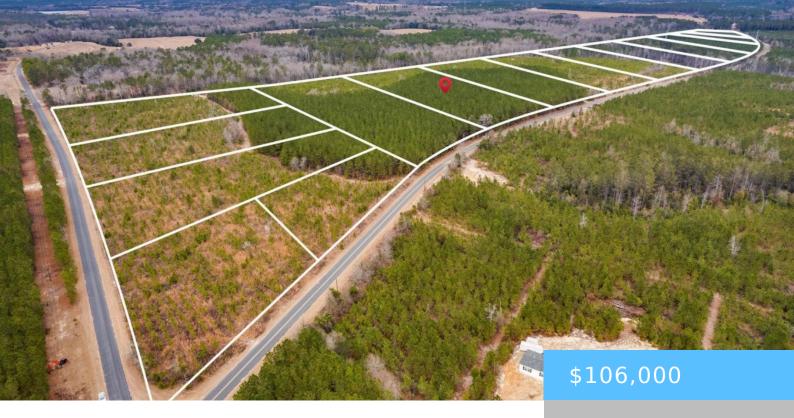

#### **TBD CATALINA BLVD LOT 11**

https://vizorealty.com

Discover the perfect opportunity to own a versatile tract of land in a peaceful rural setting! This expansive property offers endless possibilities. Build your own oasis, enjoy hunting or create your dream homestead. The paved road provides easy access, and with no HOA, you can truly make it your own. Bring your farm animals and enjoy the freedom of country living while still being close to modern conveniences. Don't miss out on this rare find. Disclaimer: CMLS has not reviewed and, therefore, does not endorse vendors who may appear in listings.

### **Basics**

Date added: Added 12 hours ago

Category: LOTS AND ACREAGE

Status: ACTIVE MLS ID: 600702

Price Per Acre: \$10,600

**Listing Date:** 2025-01-23

Type: Acreage

Lot size, acres: 10 acres