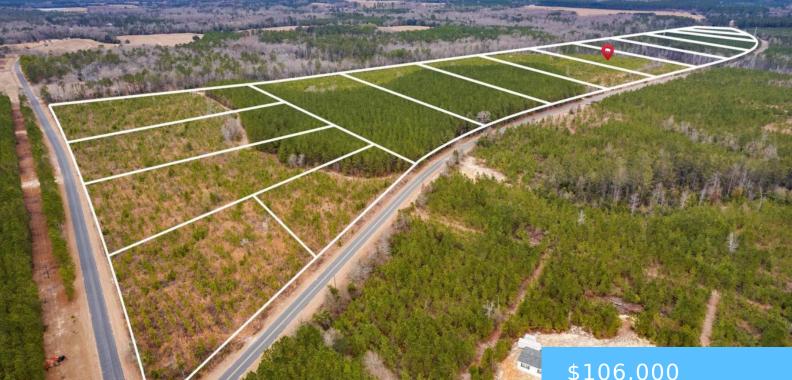

**TBD CATALINA BLVD LOT 14** 

https://vizorealty.com

Discover the perfect opportunity to own a versatile tract of land in a peaceful rural setting! This expansive property offers endless possibilities. Build your own oasis, enjoy hunting or create your dream homestead. The paved road provides easy access, and with no HOA, you can truly make it your own. Bring your farm animals and enjoy the freedom of country living while still being close to modern conveniences. Don't miss out on this rare find. Disclaimer: CMLS has not reviewed and, therefore, does not endorse vendors who may appear in listings.

#### \$106,000

#### Basics

Date added: Added 23 hours ago Category: LOTS AND ACREAGE Status: ACTIVE MLS ID: 600708 Price Per Acre: \$10,600 Listing Date: 2025-01-23 Type: Acreage Lot size, acres: 10 acres TMS: 014-00-02-111