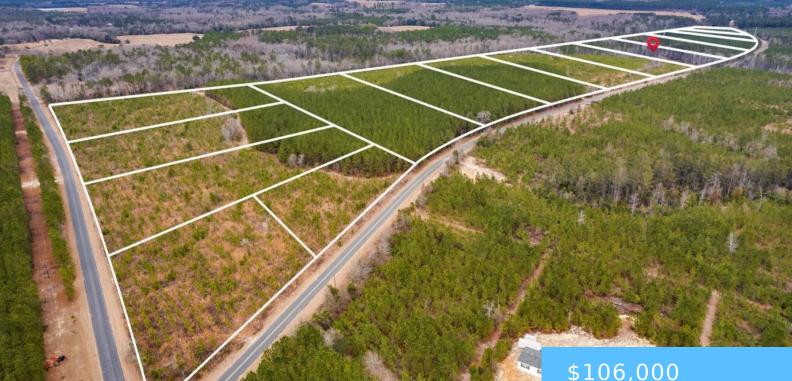

### **TBD CATALINA BLVD LOT 15**

https://vizorealty.com

Discover the perfect opportunity to own a versatile tract of land in a peaceful rural setting! This expansive property offers endless possibilities. Build your own oasis, enjoy hunting or create your dream homestead. The paved road provides easy access, and with no HOA, you can truly make it your own. Bring your farm animals and enjoy the freedom of country living while still being close to modern conveniences. Don't miss out on this rare find. Disclaimer: CMLS has not reviewed and, therefore, does not endorse vendors who may appear in listings.

### Basics

Date added: Added 23 hours ago Category: LOTS AND ACREAGE Status: ACTIVE MLS ID: 600710 Price Per Acre: \$10,600 Listing Date: 2025-01-23 Type: Acreage Lot size, acres: 10 acres TMS: 014-00-02-111