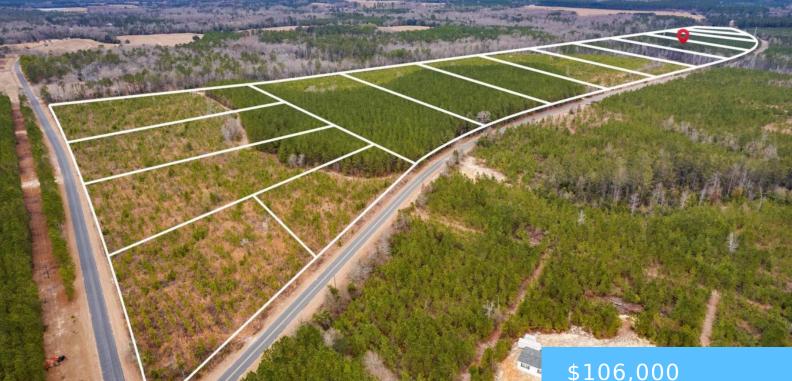

### **TBD CATALINA BLVD LOT 16**

https://vizorealty.com

Discover the perfect opportunity to own a versatile tract of land in a peaceful rural setting! This expansive property offers endless possibilities. Build your own oasis, enjoy hunting or create your dream homestead. The paved road provides easy access, and with no HOA, you can truly make it your own. Bring your farm animals and enjoy the freedom of country living while still being close to modern conveniences. Don't miss out on this rare find. Disclaimer: CMLS has not reviewed and, therefore, does not endorse vendors who may appear in listings.

## Basics

Date added: Added 23 hours ago Category: LOTS AND ACREAGE Status: ACTIVE MLS ID: 600711 Price Per Acre: \$10,600 Listing Date: 2025-01-23 Type: Acreage Lot size, acres: 10 acres TMS: 014-00-02-111