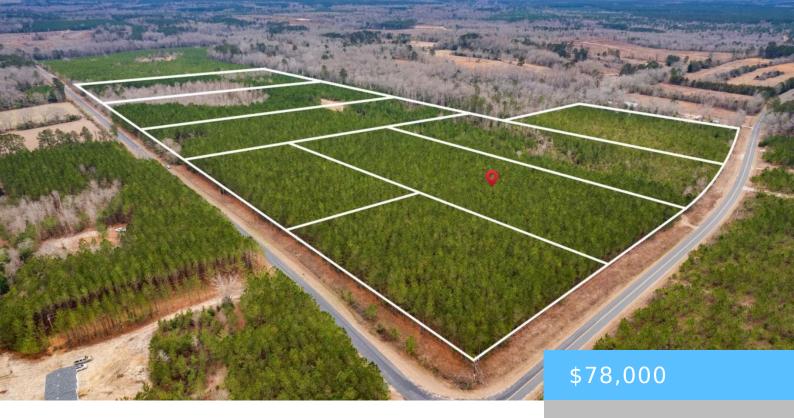

#### TBD CATALINA BLVD LOT 5

https://vizorealty.com

Discover the perfect opportunity to own a versatile tract of land in a peaceful rural setting! This expansive property offers endless possibilities. Build your own oasis, enjoy hunting or create your dream homestead. The paved road provides easy access, and with no HOA, you can truly make it your own. Bring your farm animals and enjoy the freedom of country living while still being close to modern conveniences. Don't miss out on this rare find. Disclaimer: CMLS has not reviewed and, therefore, does not endorse vendors who may appear in listings.

### **Basics**

Date added: Added 12 hours ago

Category: LOTS AND ACREAGE

Status: ACTIVE MLS ID: 600693

Price Per Acre: \$11,127

**Listing Date:** 2025-01-23

**Type:** Acreage

Lot size, acres: 7.01 acres