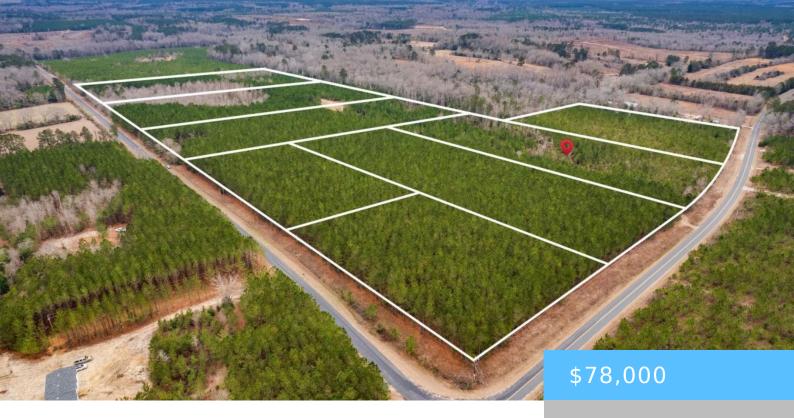

#### TBD CATALINA BLVD LOT 6

https://vizorealty.com

Discover the perfect opportunity to own a versatile tract of land in a peaceful rural setting! This expansive property offers endless possibilities. Build your own oasis, enjoy hunting or create your dream homestead. The paved road provides easy access, and with no HOA, you can truly make it your own. Bring your farm animals and enjoy the freedom of country living while still being close to modern conveniences. Don't miss out on this rare find. Disclaimer: CMLS has not reviewed and, therefore, does not endorse vendors who may appear in listings.

#### **Basics**

Date added: Added 13 hours ago

Category: LOTS AND ACREAGE

Status: ACTIVE MLS ID: 600694

Price Per Acre: \$10,700

**Listing Date:** 2025-01-23

Type: Acreage

Lot size, acres: 7.29 acres