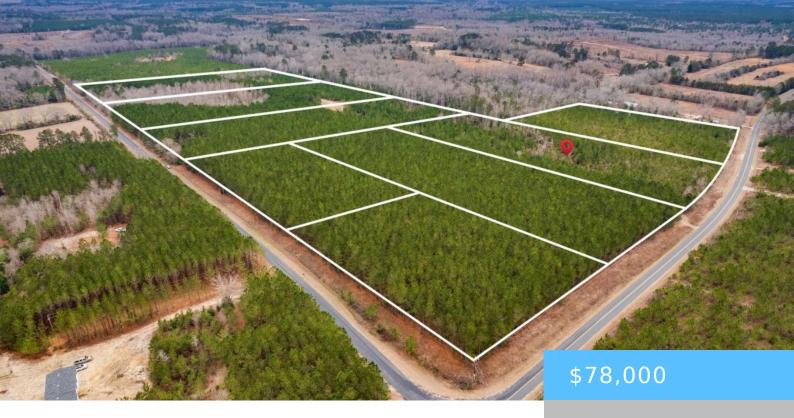

#### TBD CATALINA BLVD LOT 6

https://vizorealty.com

Discover the perfect opportunity to own a versatile tract of land in a peaceful rural setting! This expansive property offers endless possibilities. Build your own oasis, enjoy hunting or create your dream homestead. The paved road provides easy access, and with no HOA, you can truly make it your own. Bring your farm animals and enjoy the freedom of country living while still being close to modern conveniences. Don't miss out on this rare find. Disclaimer: CMLS has not reviewed and, therefore, does not endorse vendors who may appear in listings.

#### **Basics**

Date added: Added 12 hours ago

Category: LOTS AND ACREAGE

Status: ACTIVE MLS ID: 600694

Price Per Acre: \$10,700

**Listing Date:** 2025-01-23

Type: Acreage

Lot size, acres: 7.29 acres