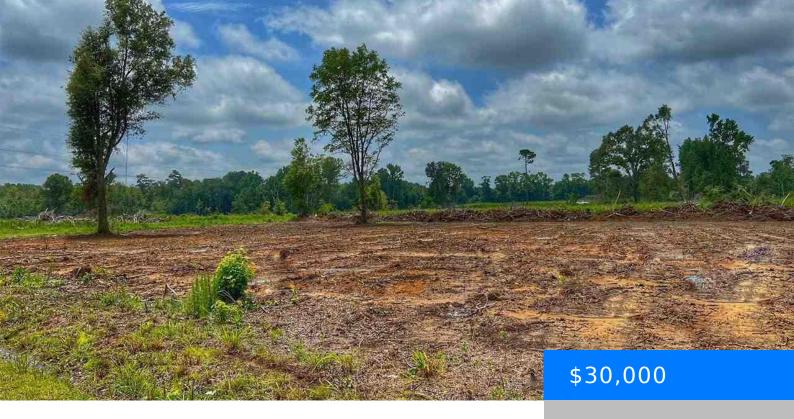

# TBD E ACADEMY EXTENSION, LATTA SC 29565

https://vizorealty.com

Cleared residential lot with around 1.5 acres that the buyer will need to conduct a survey prior to closing to get approximate acreage. Only stick built homes to be placed. TRICO water runs down the road and buyer will just need to pay for a water tap and no septic on site. No perc documents on file and buyer will be responsible for conducting a perc test if wanted through DHEC.

#### **Basics**

**Date added:** Added 2 days ago

Category: Land Status: ACTIVE

**MLS ID:** 20222397

**Listing Date:** 2022-07-08

Type: Residential Lot

Lot size, acres: 1.5 acres

**TMS:** 1050000006 (Part of)