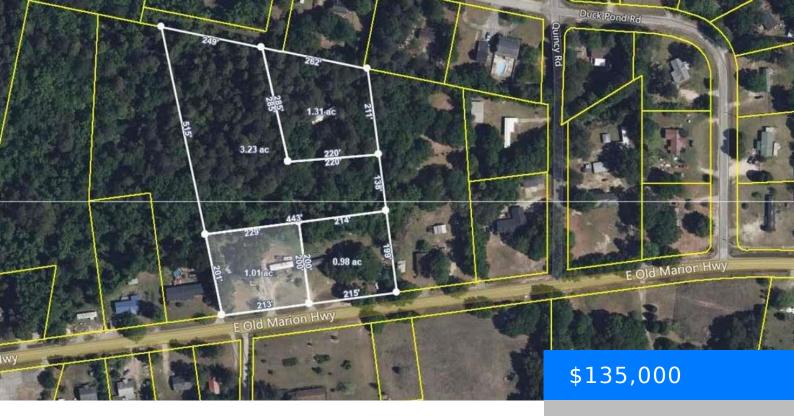

# TBD E OLD MARION HIGHWAY, FLORENCE SC 29506

https://vizorealty.com

GREAT INVESTMENT OPPORTUNITY WITH POTENTIAL GROWTH For sale are 4 connected tracts of land 1.01acres, .98 acres, 1.31 acres & 3.23 acres (totaling approximately 6.53 acres) with 5 rented and occupied manufacture home lots. Two lots rented for \$190 each, two lots for \$195 and the other for \$150 per month. Owner pays yearly taxes approx... \$910.60 per year on the property and for water that runs approx.. \$180 monthly for the water bill. The owner will not divide property, will sell all together. Please do not go on property with out contacting Listing Agent.

### **Basics**

**Date added:** Added 2 days ago

Category: Land

**Status:** ACTIVE

**MLS ID:** 20242204

**Listing Date:** 2024-06-11

Type: Unimproved Land

Lot size, acres: 6.53 acres

**TMS:** 0030501253/254/255/256

#### **Amenities & Features**

Features: Partially Wooded