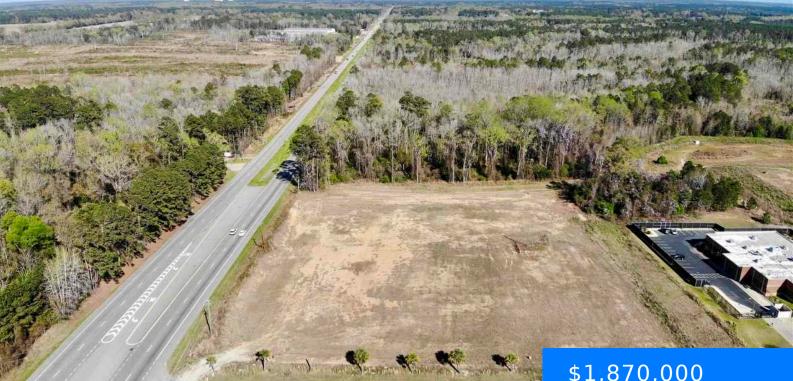

#### **TBD E. PALMETTO STREET & QUARTZ LANE,** FLORENCE SC 29506

https://vizorealty.com

Approx. 536 ' road frontage on E Palmetto Road (state road) with quick access East & West on E Palmetto Street. Directly across from Booty Brothers. High traffic count - automobiles, commercial vehicles & Motorhomes. Close proximity to I-95 & exit 170 (327). AESC plant & training center, Amazon, Pee Dee Commerce Center East & West, FMU, both medical facilities; McLeod & MUSC and downtown entertainment. Surrounded by established and new residential communities. Sandstone Community consists of 150 residential homes. Greystone Townhomes is under construction and consists of 100 units. Sellers open to dividing parcel.