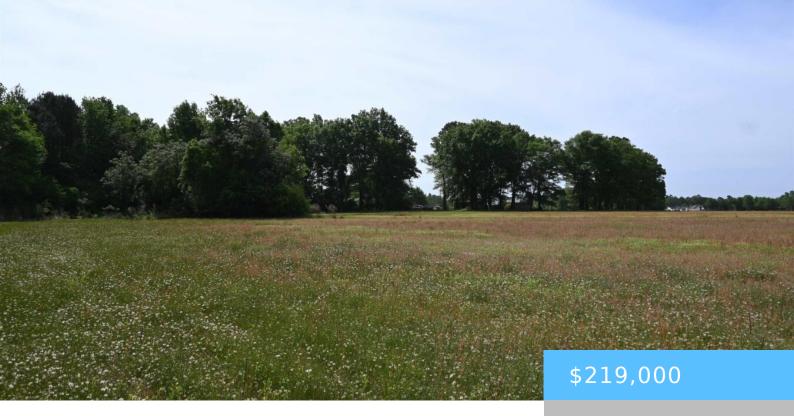

#### **TBD GALLOWAYTOWN ROAD**

https://vizorealty.com

This 21+/- acre tract is located less than 10 minutes from the beautiful city of Hartsville, SC. In the heart of farmland you can enjoy the country setting while being close to what being in town offers. Enjoy the open fields or hide in the shade of the trees that line edge of the property. Whether you are looking for a homesite or room for two, a small farm or homestead, or in need of a development property this tract can accomplish your vision, wants and needs. Disclaimer: CMLS has not reviewed and, therefore, does not endorse vendors who may appear in listings.

### **Basics**

Date added: Added 13 hours ago

**Category:** LOTS AND ACREAGE

Status: ACTIVE MLS ID: 606940

Price Per Acre: \$9,995

**Listing Date:** 2025-04-21

Type: Acreage

Lot size, acres: 21.91 acres