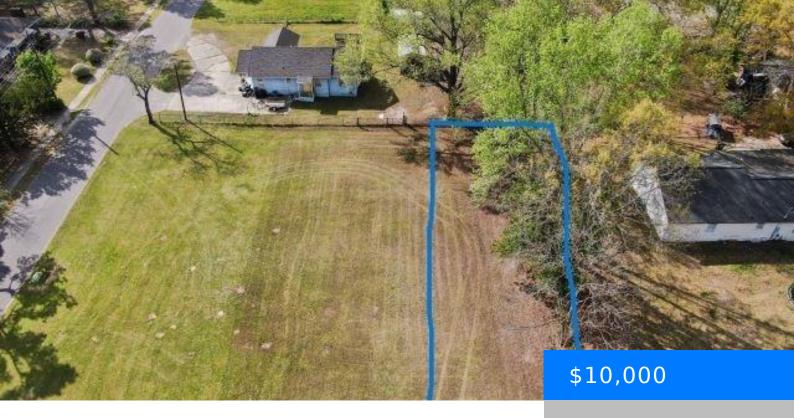

## **TBD GIBSON ST LOT 2, MARION SC 29571**

https://vizorealty.com

Located within the city limits of Marion, SC, this .18-acre residential lot offers the perfect opportunity to build your dream home in a peaceful community. Whether you're looking to create a cozy residence or an investment opportunity, this lot is an ideal canvas for your vision. Zoning permits site-built and modular homes; mobile/manufactured homes are not allowed. This location has access to public water/sewer (buyer to verify associated connection costs with local utility provider). Don't miss your chance to own a piece of Marion! This lot is a part of 2 adjacent lots of the same size. Each one is listed separately with its own tax map number: 5160321000000, 5160320000000

## **Basics**

Date added: Added 2 days ago

Category: Land Status: ACTIVE

MLS ID: 20251132

**Listing Date:** 2025-03-28

Type: Unimproved Land

Lot size, acres: 0.18 acres

TMS: 5160321000000