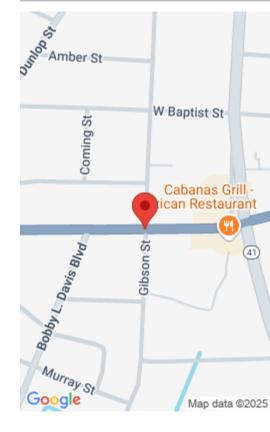

## **TBD GIBSON ST LOT 2, MARION SC 29571**

https://vizorealty.com

Located within the city limits of Marion, SC, this .18-acre residential lot offers the perfect opportunity to build your dream home in a peaceful community. Whether you're looking to create a cozy residence or an investment opportunity, this lot is an ideal canvas for your vision. Zoning permits site-built and modular homes; mobile/manufactured homes are not allowed. This location has access to public water/sewer (buyer to verify associated connection costs with local utility provider). Don't miss your chance to own a piece of Marion! This lot is a part of 2 adjacent lots of the same size. Each one is listed separately with its own tax map number: 5160321000000, 5160320000000