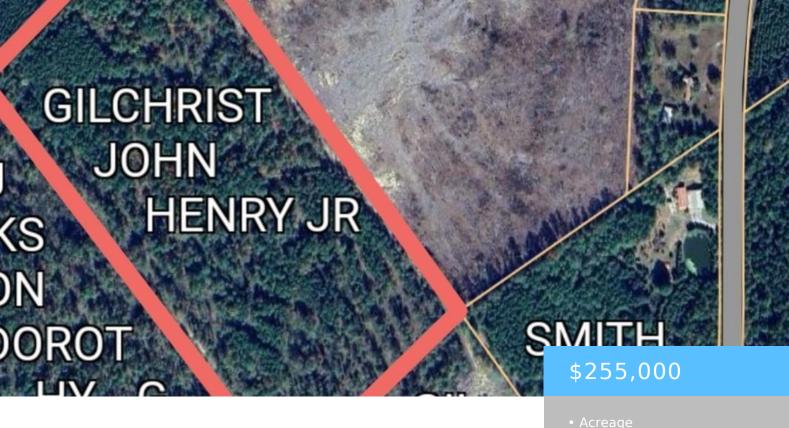

#### **TBD GILCHRIST ROAD**

https://vizorealty.com

Looking for land to build your dream home? Come out to see this gorgeous property just waiting for you. Make your appointment today. Disclaimer: CMLS has not reviewed and, therefore, does not endorse vendors who may appear in listings.

### **Basics**

Date added: Added 23 hours ago

Category: LOTS AND ACREAGE

Status: ACTIVE MLS ID: 603158

Price Per Acre: \$14,366

**Listing Date:** 2025-03-03

Type: Acreage

Lot size, acres: 17.75 acres