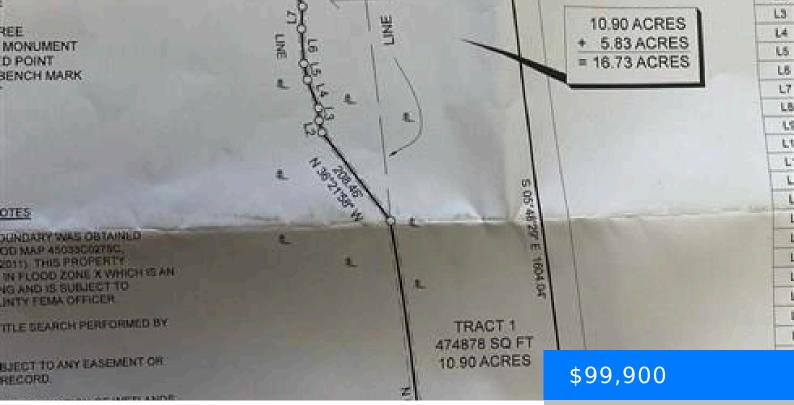

#### **TBD GOLDFINCH COURT, FORK SC 29543**

https://vizorealty.com

Perfect spot for residence with plenty of space to grow! Tax map # 136-00-00-058 is 10.90 acres and a portion of tax map # 136-00-00-001 of 5.83 acres makes a total of 16.73 acres! Tract 2 is wooded and tract 1 is clear

#### Basics

Date added: Added 2 days ago Category: Land Status: ACTIVE MLS ID: 20251178 Listing Date: 2025-04-01 Type: Unimproved Land Lot size, acres: 16.73 acres TMS: 1360000058,001 part of