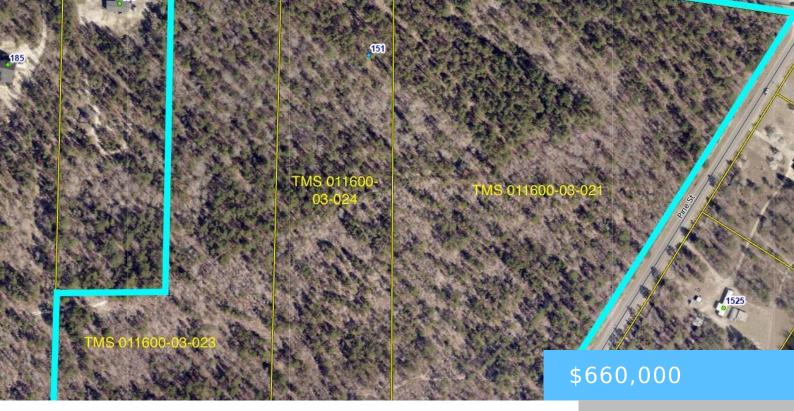

#### TBD HARTLEY OUARTER ROAD

https://vizorealty.com

Incredible Development Opportunity â∏ 44.96 Acres in Pelion, SC!Presenting a rare chance to own nearly 45 acres of flat, buildable land in the growing town of Pelion, South Carolina. This expansive property spans 44.96 acres across three tax map numbers (011600-03-021, 011600-03-024, and 011600-03-023), and is being offered as one packageâ perfect for developers, investors, or anyone seeking a large private estate. Located at the corner of Hartley Quarter Road and Pine Street, this parcel offers prime road frontage and convenient access to nearby amenities. While county records list parcel 011600-03-021 as 9 acres, a recent plat confirms it is 21 acres, further enhancing the overall value of this offering. Currently zoned Rural, this property provides flexibility for a variety of usesâ□□from a residential subdivision to a private retreat, mini-farm, or recreational haven. With public water and sewer access available at the nearby school, the groundwork is in place for future infrastructure development. Highlights: Total of 44.96 acres across three parcelsVerified 21-acre plat for 011600-03-021Flat topography â∏ ideal for buildingLocated at the corner of Hartley Quarter Rd and Pine StreetWater and sewer nearbyEndless potential for builders, developers, or private ownersOpportunities like this don't come around oftenâ ☐secure your slice of Pelion and bring your vision to life. Whether you're planning a new community or dreaming of wide-open spaces to call your own, this land is ready for its next chapter. Disclaimer: CMLS has not reviewed and, therefore, does not endorse vendors who may appear in listings.

**TMS:** 011600-03-021