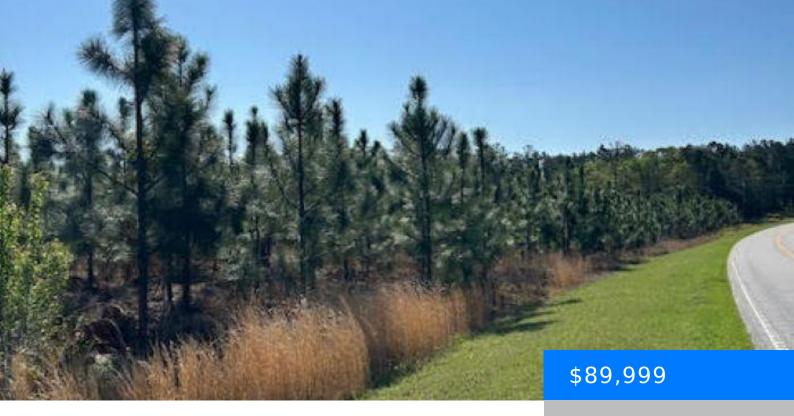

## **TBD HIGHWAY 109 SOUTH, RUBY SC 29741**

https://vizorealty.com

Your Dream Starts Here – 11 Acres in the Heart of Chesterfield County Looking for a peaceful retreat in the country or the perfect place to build your future dream home? Discover this beautiful 11-acre tract located along Highway 109 South, in the charming Ruby community of Chesterfield County. This property is thoughtfully planted with approximately 6-year-old pines—an investment that will continue to grow in value over time. With sandy, well-draining soil, it offers excellent conditions for building and enjoying low-maintenance land. Whether you're envisioning a custom home, a weekend getaway, or a long-term investment, this parcel is ideal for embracing the country lifestyle while remaining conveniently accessible. Don't miss this opportunity—call today to schedule a showing and explore all that this property has to offer!

## **Basics**

Date added: Added 1 day ago

Category: Land Status: ACTIVE

MLS ID: 20251642

**Listing Date:** 2025-05-02

Type: Unimproved Land

Lot size, acres: 11 acres

TMS: 132 000 000 055