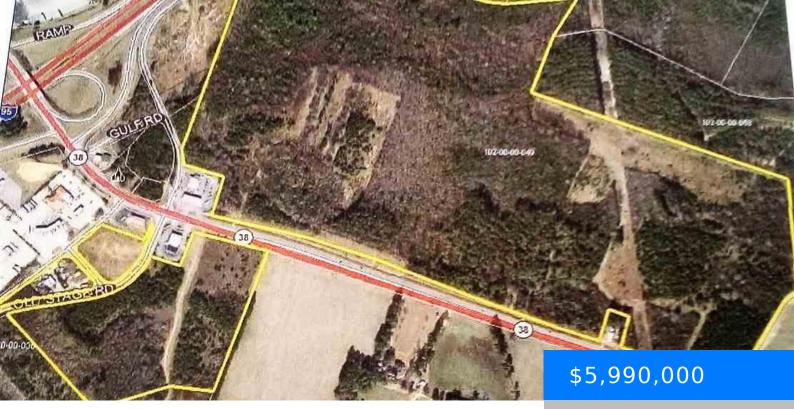

#### **TBD HIGHWAY 38, LATTA SC 29536**

https://vizorealty.com

This is excellent development property on north side of SC # 38 at Exit 181 on I-95 next to McDonald's. Property can be subdivided. Has over 4,000 feet of frontage on SC #38.

#### Basics

Date added: Added 2 days ago Category: Land Status: Active-extended MLS ID: 20194400 Listing Date: 2019-12-13 Type: Unimproved Land Lot size, acres: 199.67 acres TMS: 1020000049(part)