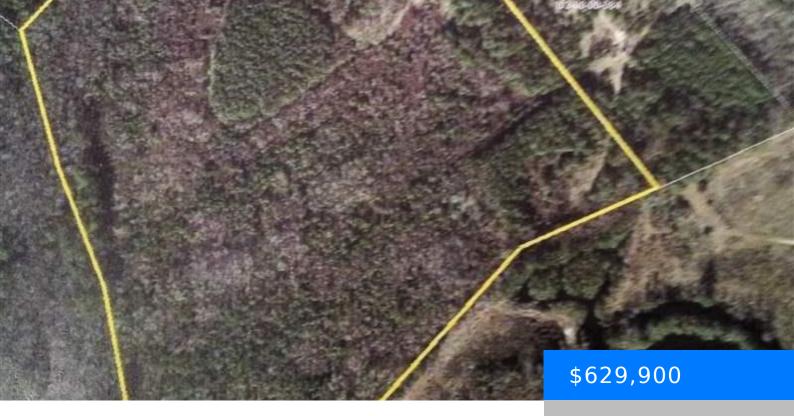

### **TBD HIGHWAY 38, LATTA SC 29565**

https://vizorealty.com

Commercial site ideal for development. Easy access from I-95 only 12 miles to Florence Exits.

- Unimproved Land
- Land
- Active-extended

#### **Basics**

**Date added:** Added 2 days ago

Category: Land

**Status:** Active-extended

MLS ID: 20194398

**Listing Date:** 2019-12-13 **Type:** Unimproved Land

Lot size, acres: 62.99 acres

**TMS:** 1020000004