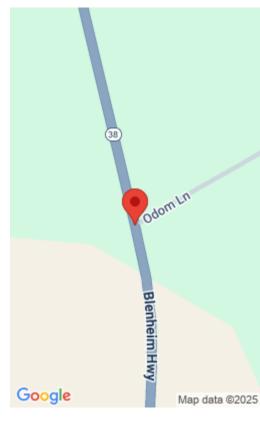

### **TBD HIGHWAY 38, LATTA SC 29565**

https://vizorealty.com

Commercial site ideal for development. Easy access from I-95 only 12 miles to Florence Exits.

- Unimproved Land
- Land
- Active-extended