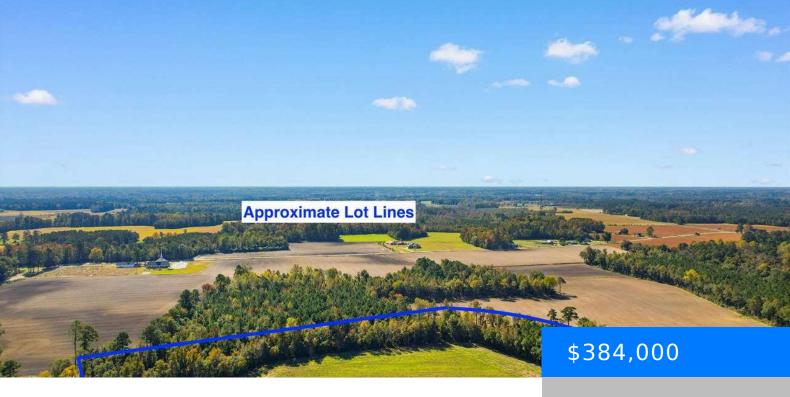

## **TBD HIGHWAY 9, LORIS SC 29569**

https://vizorealty.com

Discover a wonderful 7.9 acre tract of land situated on the rural Highway 9 in Loris, South Carolina. This property, recently surveyed ,boasts excellent visibility and access,making it ideal investment for both residential and commercial opportunities. Located just moments from Highway 701 and in the Green Sea school district, this parcel provides easy connectivity to major routes, enhancing its appeal for the Grand Strand, perfect for those seeking a coastal lifestyle. Living and working in Loris offers a unique blend of small-town charm and modern convenience. With its friendly community, local amenities, and vibrant atmosphere, Loris is a fantastic place to call home .The proximity to the North Carolina border opens up additional possibilities for those commuting or exploring the neighboring states. Whether you're envisioning a residential development, a retail establishment, or a mix of both, this tract on Highway 9 represents a golden opportunity in a flourishing region . Don't miss your chance to invest in the future of Loris!

## **Basics**

Date added: Added 2 days ago

Category: Land Status: ACTIVE

MLS ID: 20244135

**Listing Date:** 2024-09-13

Type: Unimproved Land

Lot size, acres: 7.9 acres

**TMS:** 14700000043