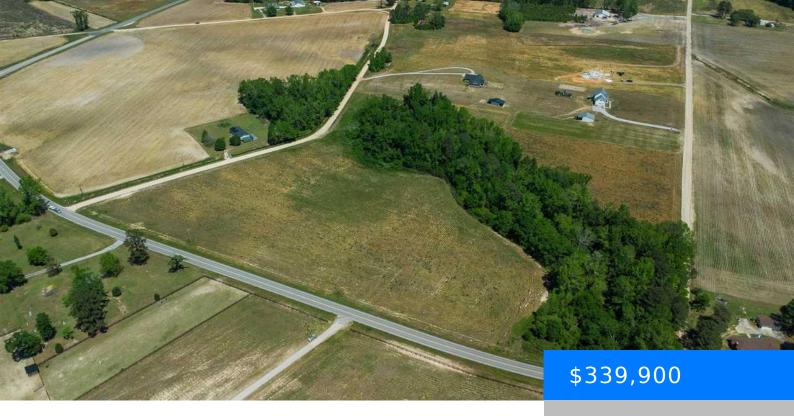

## TBD HOFFMEYER ROAD, DARLINGTON SC 29532

https://vizorealty.com

Discover the perfect blend of privacy and convenience with this beautiful 20.2-acre parcel located just 10 minutes from both Florence and Darlington, and only 15 minutes from Hartsville. This partially wooded property offers a peaceful rural setting while keeping you close to shopping, dining, and major highways. County water and high-speed internet (Spectrum) are available, and a successful perc test has already been completed—saving you time and money. The land is zoned agricultural but can be rezoned for residential use, offering flexibility for your future plans. Deed restrictions are in place to protect your investment. Whether you're looking to build your forever home, start a minifarm, or invest in land with future potential, this tract checks all the boxes.