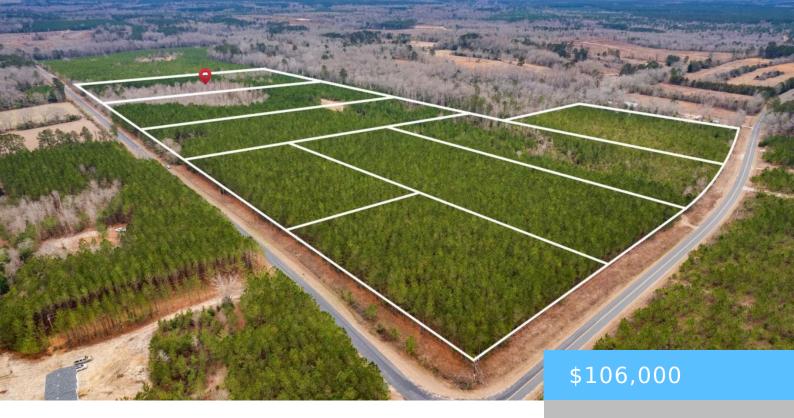

#### **TBD HORSES NECK ROAD LOT 1**

https://vizorealty.com

Discover the perfect opportunity to own a versatile tract of land in a peaceful rural setting! This expansive property offers endless possibilities. Build your own oasis, enjoy hunting or create your dream homestead. The paved road provides easy access, and with no HOA, you can truly make it your own. Bring your farm animals and enjoy the freedom of country living while still being close to modern conveniences. Don't miss out on this rare find. Disclaimer: CMLS has not reviewed and, therefore, does not endorse vendors who may appear in listings.

### **Basics**

Date added: Added 9 hours ago

Category: LOTS AND ACREAGE

Status: ACTIVE MLS ID: 600685

Price Per Acre: \$10,600

**Listing Date:** 2025-01-23

Type: Acreage

Lot size, acres: 10 acres