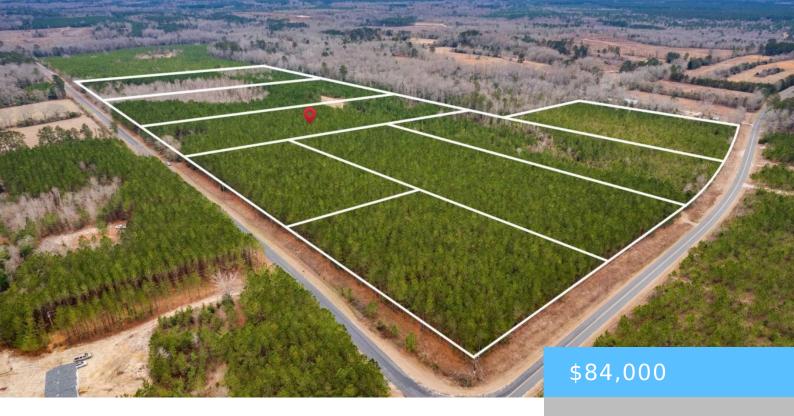

#### **TBD HORSES NECK ROAD LOT 3**

https://vizorealty.com

Discover the perfect opportunity to own a versatile tract of land in a peaceful rural setting! This expansive property offers endless possibilities. Build your own oasis, enjoy hunting or create your dream homestead. The paved road provides easy access, and with no HOA, you can truly make it your own. Bring your farm animals and enjoy the freedom of country living while still being close to modern conveniences. Don't miss out on this rare find. Disclaimer: CMLS has not reviewed and, therefore, does not endorse vendors who may appear in listings.

#### Basics

Date added: Added 16 hours ago Category: LOTS AND ACREAGE Status: ACTIVE MLS ID: 600690 Price Per Acre: \$10,487 Listing Date: 2025-01-23 Type: Acreage Lot size, acres: 8.01 acres TMS: 014-00-02-111