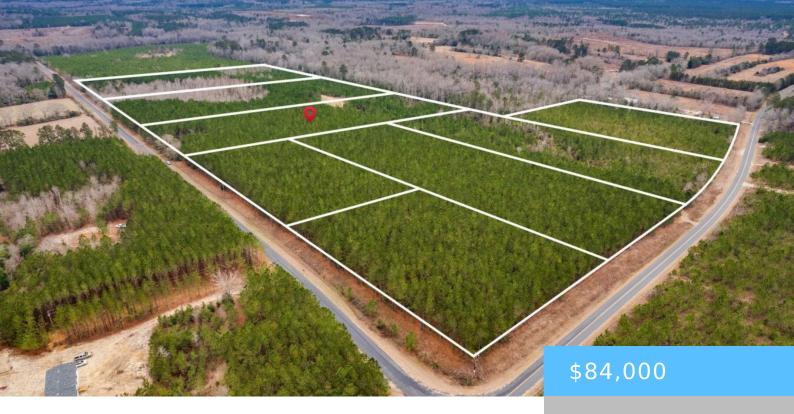

#### **TBD HORSES NECK ROAD LOT 3**

https://vizorealty.com

Discover the perfect opportunity to own a versatile tract of land in a peaceful rural setting! This expansive property offers endless possibilities. Build your own oasis, enjoy hunting or create your dream homestead. The paved road provides easy access, and with no HOA, you can truly make it your own. Bring your farm animals and enjoy the freedom of country living while still being close to modern conveniences. Don't miss out on this rare find. Disclaimer: CMLS has not reviewed and, therefore, does not endorse vendors who may appear in listings.

#### Basics

Date added: Added 9 hours ago Category: LOTS AND ACREAGE Status: ACTIVE MLS ID: 600690 Price Per Acre: \$10,487 Listing Date: 2025-01-23 Type: Acreage Lot size, acres: 8.01 acres TMS: 014-00-02-111