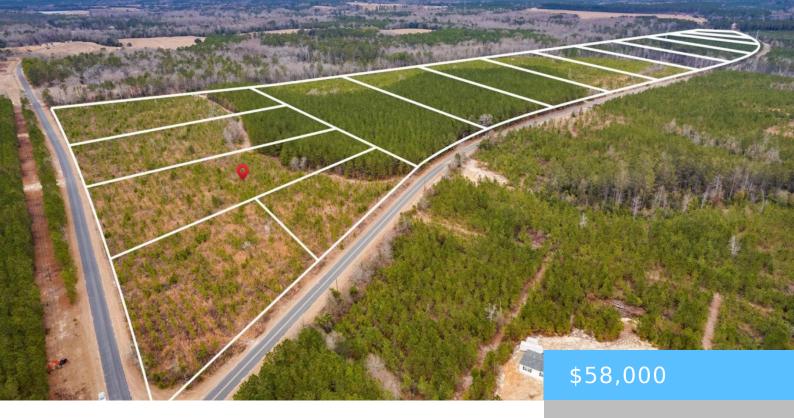

#### **TBD HORSES NECK ROAD LOT 8A**

https://vizorealty.com

Discover the perfect opportunity to own a versatile tract of land in a peaceful rural setting! This expansive property offers endless possibilities. Build your own oasis, enjoy hunting or create your dream homestead. The paved road provides easy access, and with no HOA, you can truly make it your own. Bring your farm animals and enjoy the freedom of country living while still being close to modern conveniences. Don't miss out on this rare find. Disclaimer: CMLS has not reviewed and, therefore, does not endorse vendors who may appear in listings.

### **Basics**

Date added: Added 12 hours ago

Category: LOTS AND ACREAGE

Status: ACTIVE MLS ID: 600697

Price Per Acre: \$11,600

**Listing Date:** 2025-01-23

**Type:** Acreage

Lot size, acres: 5 acres