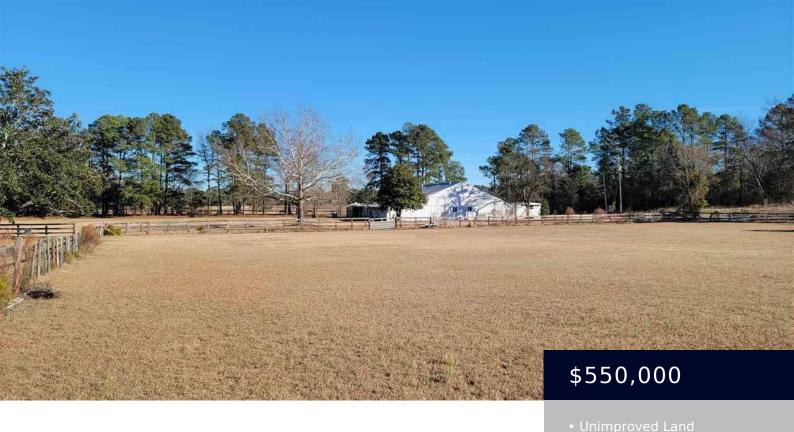

## TBD HWY 385 & FAMILY FARM ROAD, BENNETTSVILLE SC 29512

https://vizorealty.com

This 78+/- acre parcel of land is mostly cleared and includes a 6000+sq. ft. barn – Restrictions do not allow manufactured or mobile homes. Horses are allowed. This location is about an hours drive to the Southern Pines and Pinehurst NC areas. Laurinburg, NC is a 15 minute drive.

## **Basics**

**Date added:** Added 2 days ago

Category: Land Status: ACTIVE

MLS ID: 20250175

**Listing Date:** 2025-01-13

Type: Unimproved Land

Lot size, acres: 78 acres

TMS: 0160102041 & 01601003