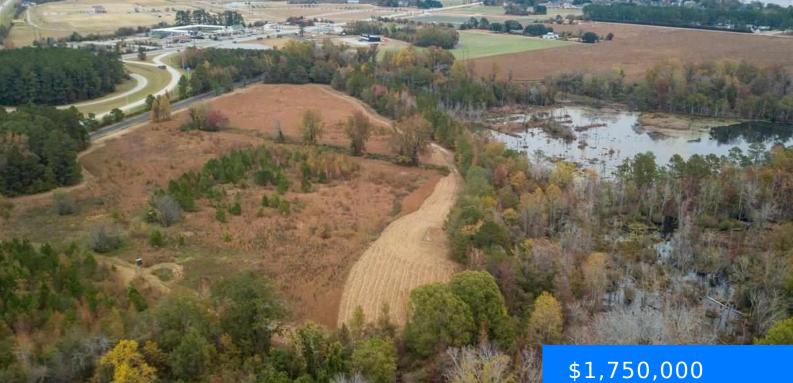

## **TBD HWY 76/BANCROFT RD., FLORENCE SC** 29501

https://vizorealty.com

Unique opportunity - 52 acres UNZONED in Florence County (commercial, industrial or residential). Seller willing to subdivide for commercial purposes. Public water is available and sewer is a possibility. Just outside the city limits of Florence with quick access to 195 interchange down West Palmetto Street. Freshly paved Bancroft Road frontage, off of Highway 76. Property has a pond and would be ideal for residential development. Surveyor plan layout available showing a possible patio home development design with over 100 lots.