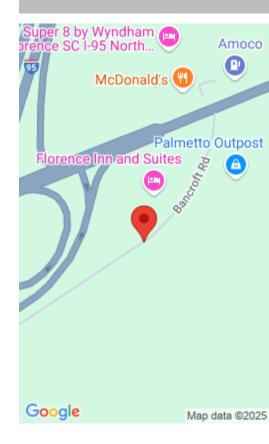

## **TBD HWY 76/BANCROFT RD., FLORENCE SC** 29501

https://vizorealty.com

Unique opportunity - 52 acres UNZONED in Florence County (commercial, industrial or residential). Seller willing to subdivide for commercial purposes. Public water is available and sewer is a possibility. Just outside the city limits of Florence with quick access to 195 interchange down West Palmetto Street. Freshly paved Bancroft Road frontage, off of Highway 76. Property has a pond and would be ideal for residential development. Surveyor plan layout available showing a possible patio home development design with over 100 lots.