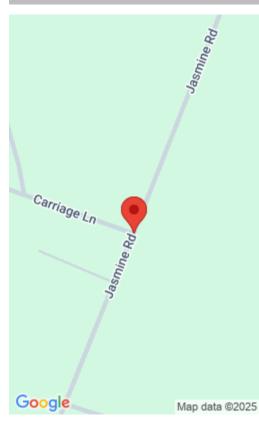

## **TBD JASMINE RD, LORIS SC 29569**

https://vizorealty.com

Discover the potential of this beautiful 16 acre parcel of land on the outskirts of Loris, just a short 30-minute drive from the shores of North Myrtle Beach. With endless possibilities for development, this prime piece of property offers you the canvas to create your own oasis. Whether you're dreaming of a private estate or wanting to create your own neighborhood this is the perfect parcel. Embrace the beauty of the surrounding nature while enjoying easy access to the beach lifestyle. Don't miss the chance to shape your vision on this remarkable blank canvas in a sought-after location!