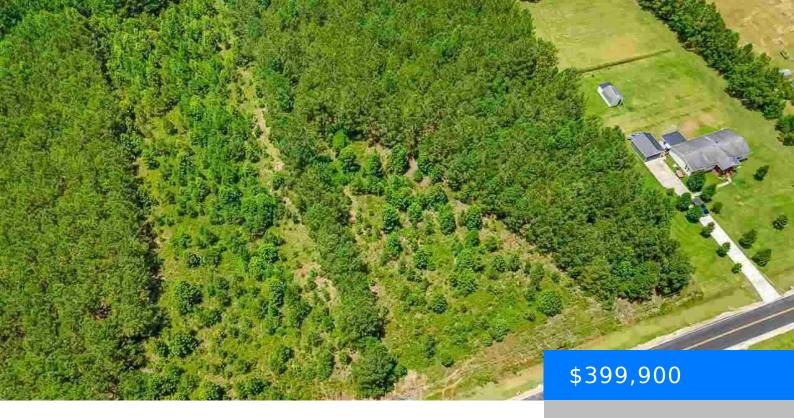

## **TBD JASMINE RD, LORIS SC 29569**

https://vizorealty.com

Discover the potential of this beautiful 16 acre parcel of land on the outskirts of Loris, just a short 30-minute drive from the shores of North Myrtle Beach. With endless possibilities for development, this prime piece of property offers you the canvas to create your own oasis. Whether you're dreaming of a private estate or wanting to create your own neighborhood this is the perfect parcel. Embrace the beauty of the surrounding nature while enjoying easy access to the beach lifestyle. Don't miss the chance to shape your vision on this remarkable blank canvas in a sought-after location!

## **Basics**

Date added: Added 2 days ago

Category: Land Status: ACTIVE

MLS ID: 20232837

**Listing Date:** 2023-08-20

**Type:** Unimproved Land

Lot size, acres: 16.79 acres

**TMS:** 18800000032