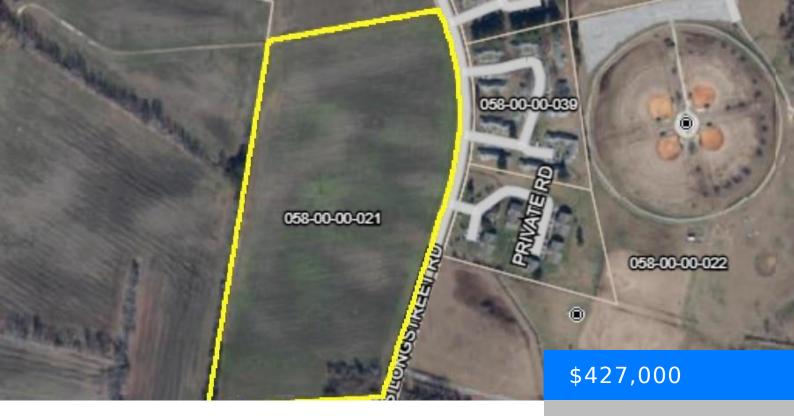

#### **TBD LONGSTREET, DILLON SC 29536**

https://vizorealty.com

Prime 30.48-Acre Parcel with Development Potential-Dillon County Exceptional opportunity to own 30.48 acres of strategically located land in Dillon County, just under one mile from Interstate 95 and in close proximity to the Dillon Inland Port. Currently zoned rural, this versatile property presents strong potential for future industrial or commercial development. Utilities are readily available, including access to electricity, natural gas, city sewer, and public water- making it ideal for a wide range of uses. Whether you're seeking a site for a logistics hub, manufacturing facility, commercial venture, or future investment, this property checks all the boxes. Offered at \$14,000 per acre, the seller is open to subdividing the property to suit the buyer's needs.

### **Basics**

Date added: Added 1 day ago

Category: Land

**Status:** ACTIVE

**MLS ID:** 20251670

**Listing Date:** 2025-04-21

**Type:** Unimproved Land

Lot size, acres: 30.45 acres