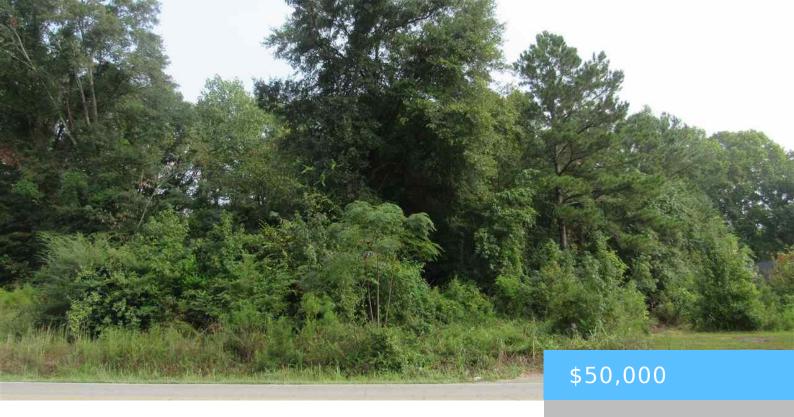

# TBD NATIONAL CEMETERY RD., FLORENCE SC 29506

https://vizorealty.com

Unimproved commercial lot. Adjacent to Florence National Cemetery. Zoned R-5A.

- Commercial
- Land
- ACTIVE

#### **Basics**

Date added: Added 2 days ago

Category: Land

**Status:** ACTIVE

**MLS ID:** 20243691

**Listing Date:** 2024-08-02

**Type:** Commercial

Lot size, acres: 0.18 acres

### **Amenities & Features**

Features: Partially Wooded