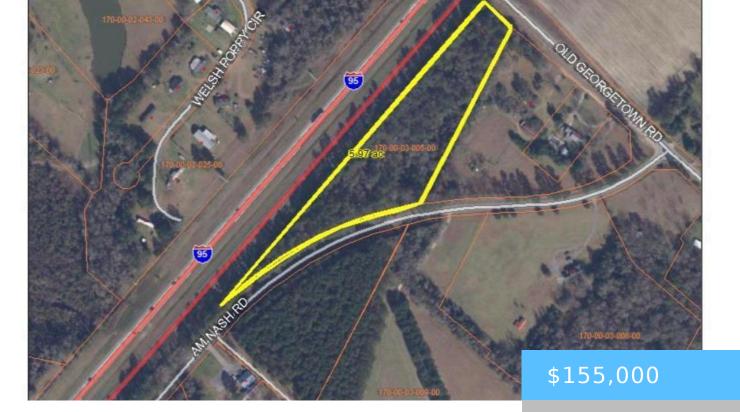

#### **TBD OLD GEORGETOWN RD @ 195**

https://vizorealty.com

Great tract with extensive I95 road frontage just down from Laurence Manning Academy. Nicely wooded with frontage on AM Nash Rd, too. Address of neighboring property is 2509 Old Georgetown Rd, Manning. There is no I95 access at this location, will need to access from Old Georgetown or AM Nash. Disclaimer: CMLS has not reviewed and, therefore, does not endorse vendors who may appear in listings.

### **Basics**

Date added: Added 10 hours ago

**Category:** LOTS AND ACREAGE

Status: ACTIVE MLS ID: 600278

Price Per Acre: \$24,603

**Listing Date:** 2025-01-17

Type: Acreage

Lot size, acres: 6.3 acres

TMS: 170-00-03-005-00