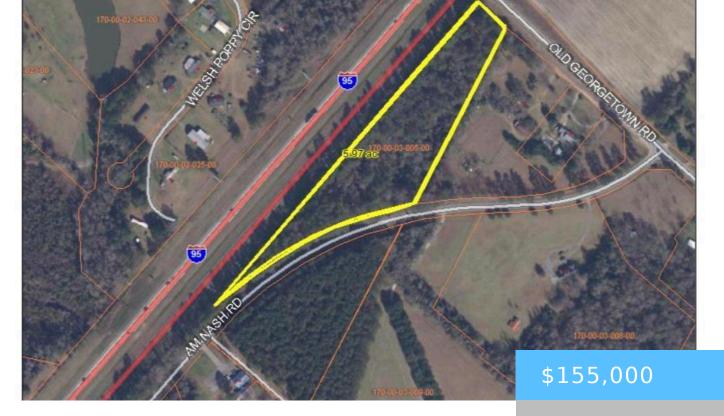

#### **TBD OLD GEORGETOWN RD @ 195**

https://vizorealty.com

Great tract with extensive I95 road frontage just down from Laurence Manning Academy. Nicely wooded with frontage on AM Nash Rd, too. Address of neighboring property is 2509 Old Georgetown Rd, Manning. There is no I95 access at this location, will need to access from Old Georgetown or AM Nash. Disclaimer: CMLS has not reviewed and, therefore, does not endorse vendors who may appear in listings.

### Basics

Date added: Added 11 hours ago Category: LOTS AND ACREAGE Status: ACTIVE MLS ID: 600278 Price Per Acre: \$24,603 Listing Date: 2025-01-17 Type: Acreage Lot size, acres: 6.3 acres TMS: 170-00-03-005-00