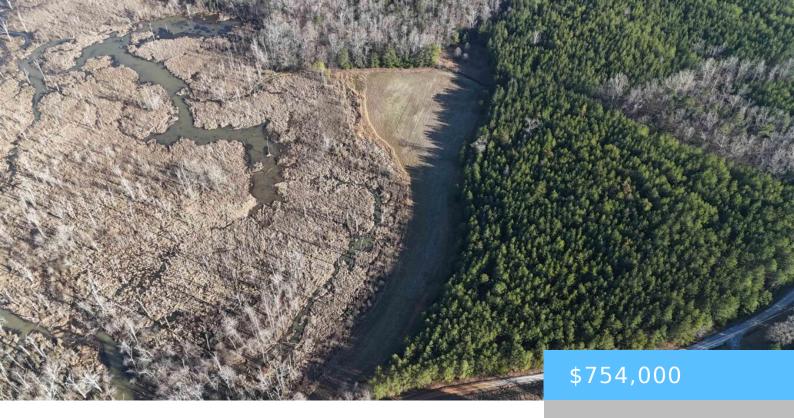

#### **TBD OLD JOLLYSTREET ROAD**

https://vizorealty.com

Rare opportunity! Expansive acreage providing country living and endless possibilities! This secluded property is the perfect location for someone looking to escape into nature. The land has a mixture of evergreen, woody wetlands, and deciduous forests with extensive frontage on Cannons Creek and trails throughout. Pines were planted in 2009 and are ready to thin. Two parcels are included in this sale. An additional parcel with home is available to purchase (TMS #569-15) with this sale. Looking to relish the benefits of rural SC and enjoy the great outdoors? Bring your tractors, ATVs, animals, and ideas to make this sprawling tract of land your own! Conveniently situated only 3.8 miles from Interstate 26 and 8 miles from Newberry. Located in the highly sought-after Mid-Carolina school attendance zone including Pomaria-Garmany Elementary and Mid-Carolina Middle and High. Property is gated. Viewers must be attended by an agent with an approved appointment. Disclaimer: CMLS has not reviewed and, therefore, does not endorse vendors who may appear in listings.

#### Basics

Date added: Added 12 hours ago Category: LOTS AND ACREAGE Status: ACTIVE MLS ID: 602199 Price Per Acre: \$5,800 Listing Date: 2025-02-17 Type: Acreage Lot size, acres: 130 acres TMS: 569-5 and 569-4

#### **Amenities & Features**

Water Frontage: Creek