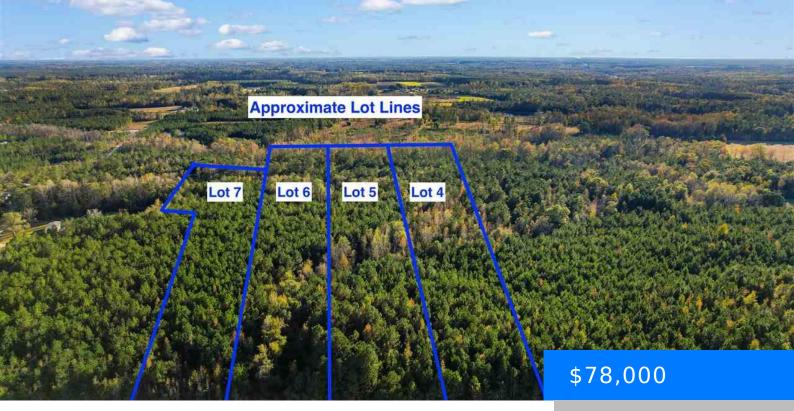

TBD ONEAL ROAD (LOT 6), LORIS SC 29569 https://vizorealty.com

5.20 acre Tract of Land for Sale in Loris, South Carolina - Discover the perfect blend of tranguility and convenience with this beautiful 5.20acre tract of land on Oneal Rd in Loris, SC. This property offers a unique opportunity with 150 feet of road frontage, making it ideal for a variety of uses. The tract is partially wooded and partially cleared, providing a picturesque setting for your future home or farm. Located just minutes from downtown Loris, you'll have easy access to charming local restaurants, shops, and community events. Enjoy the delightful dining options and small-town atmosphere that make Loris a wonderful place to live. Plus, with the stunning coastal beaches just a short drive away, you can easily indulge in sun-soaked days by the ocean. This tract is currently zoned for farm agriculture, opening up numerous possibilities. Whether you envision building a private residence, starting a small farm, or creating a getaway, the potential is vast. Public water is available, and a septic tank will be needed. Seize this rare opportunity to own a piece of land that beautifully combines rural charm with close proximity to town amenities and the breathtaking South Carolina coastline. Don't miss out-schedule a viewing today!

#### Basics

Date added: Added 2 days ago Category: Land Status: ACTIVE MLS ID: 20244382 Listing Date: 2024-11-11 Type: Unimproved Land Lot size, acres: 5.2 acres TMS: 17311030002