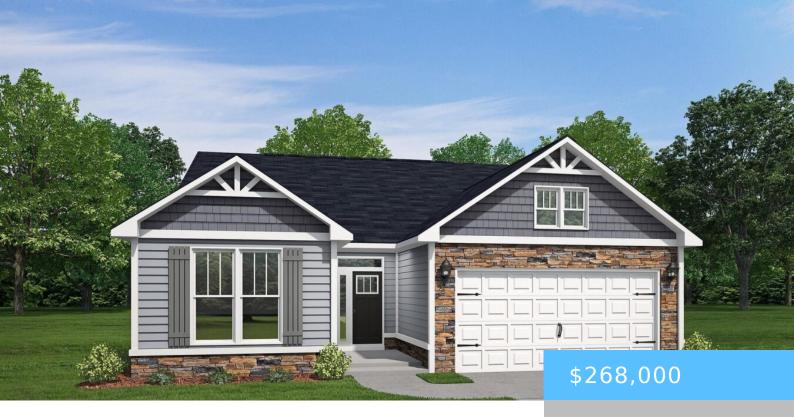

#### **TBD ORCHARD CIRCLE**

https://vizorealty.com

This new construction Bridgeport ranch-style home has a roomy, open kitchen with luxury granite countertops, 8 inch undermount stainless sink, soft close cabinet doors and recessed lighting. Stainless steel Whirlpool brand appliances include free standing electric range, matching 1000W microwave and EnergyStar dishwasher. Flooring is luxury vinyl tile in main living areas, bathrooms, and laundry with carpet in bedrooms. The four-bedroom Bridgeport offers a large great room as well as an owner's bathroom complete with a four-foot shower, a separate garden tub, and double vanities. Attached 2 stall garage. Convenient location for schools and shopping. Vyve cable internet available, with underground utilities. This home is a preconstruction opportunity. You can select your lot and your colors! Disclaimer: CMLS has not reviewed and, therefore, does not endorse vendors who may appear in listings.