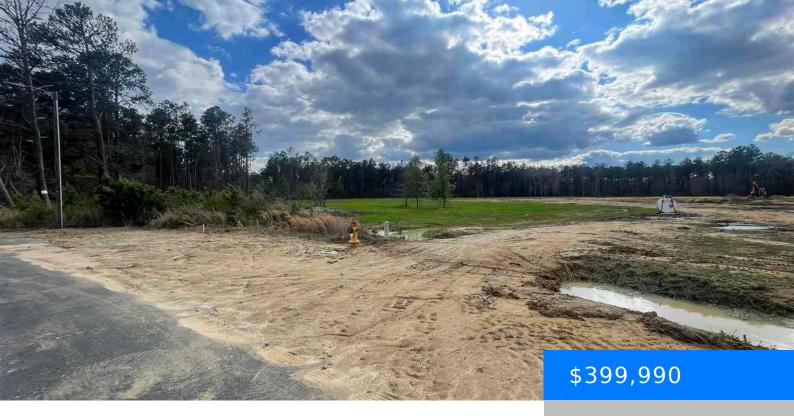

# TBD PANDORAS PATH, TIMMONSVILLE SC 29161

https://vizorealty.com

26.79 acres in Florence County. With Florence County water, sewer, and dominion gas hookups on site. Roughly 5 acres of cleared land with paved road access, and a building pad already in place. The remaining 22+- acres have good timber value and provide privacy for your future homesite and mini farm. The current land owner is digging a shared pond that will be divided with the neighboring tract. 4 wheeler/UTV trails have been cut through the timber for your enjoyment. This is the perfect spot for your forever home with all amenities of city living, while still being surrounded by nature. Call your agent today to view this rare opportunity to own all of this acreage so close to town!

### **Basics**

Date added: Added 2 days ago

Category: Land

**Status:** ACTIVE

**MLS ID:** 20251050

**Listing Date:** 2025-03-24

Type: Unimproved Land

Lot size, acres: 26.79 acres