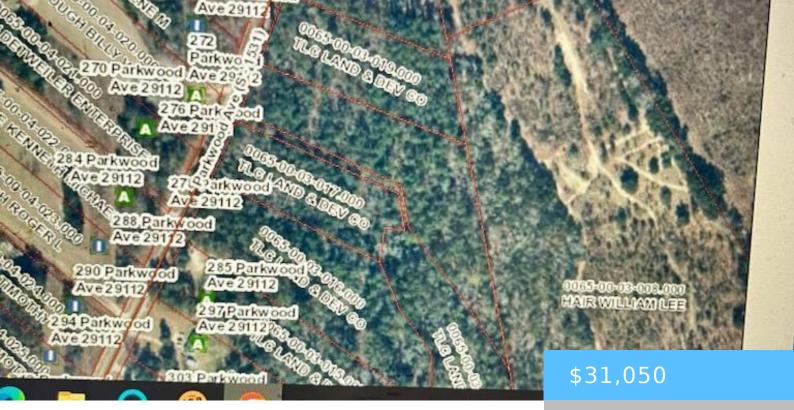

#### **TBD PARKWOOD AVENUE 11**

https://vizorealty.com

Nice ,wooded acreage with no restrictions. Property is level on a paved road just minutes to Lexington County. Ideal for site built or manufactured home. Possible owner financing available.

### **Basics**

Date added: Added 13 hours ago

**Category:** LOTS AND ACREAGE

Status: ACTIVE MLS ID: 598165

Price Per Acre: \$14,646

**Listing Date:** 2024-12-05

Type: Acreage

Lot size, acres: 2.12 acres

**TMS:** 0065-00-03-017.000