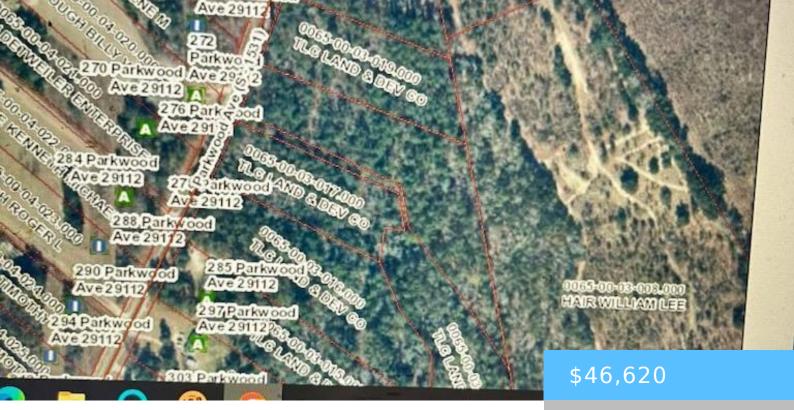

#### **TBD PARKWOOD AVENUE 4**

https://vizorealty.com

Nicely wooded property, ideal homesite for manufactured or site built home. Public water is available and paved road frontage this unrestricted property has a lot of potential. Close to the Lexington County line. Adjoining lot(#5) is also available. Possible owner financing.

TMS: 0065-00-03-010.000